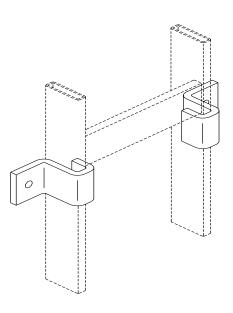

## **Vertical Wall Brackets**

Used to secure Cable Runway with 1-1/2" x 3/8" (38 mm x 9.53 mm) stringers to a wall. Sold in pairs.

- Compatible with Adjustable Cable Runway
- Material is 1/4" x 1-1/2" (6.4 mm x 33 mm) steel
- Gold color over zinc plating or painted
- Wall mounting hardware not included