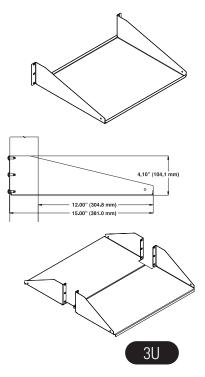

## Standard Double-Sided Steel Shelf

An economical rack or wall-mounted shelf with twice the shelf space for centered loading and deeper equipment handling. Made of cold-rolled steel, this shelf mounts on double-sided racks only. 19"W rack-mountable, holds equipment up to 17.25"W x 21.50"D (438.2 mm x 546.1 mm) and supports up to 25 lb (11.3 kg) per side or 50 lb (22.7 kg) total.