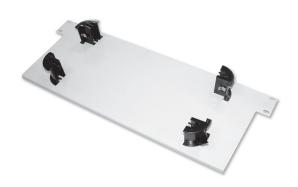

## Fiber Slack Manager Panel for ThinLine II Wall-Mount Cabinet

The Fiber Slack Manager Panel provides both fiber slack management and a mounting surface for a small fiber manager or LIU. Secured under the outermost mounting units, the panel takes up no mounting space within the cabinet. It attaches to the cabinet with standard #12-24 rack screws

(included in the ThinLine Cabinet's hardware kit).