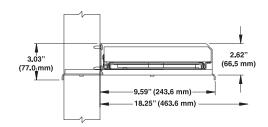

## 19" Full Size Sliding Keyboard & Mouse Tray

Holds full size keyboard and mouse. Slide is mounted under shelf to provide maximum tray width. Mounting hardware not included. Mouse pad tray is  $10^{\prime\prime} W \times 8^{\prime\prime} D$  (250 mm x 200 mm) and retracts out of the way when not in use. Fits up to  $19.25^{\prime\prime} W \times 9^{\prime\prime} D$  (489 mm x 230 mm) keyboards. Extends approximately  $9^{\prime\prime}$  (230 mm) for full access to keyboard. Made of strong, lightweight aluminum.