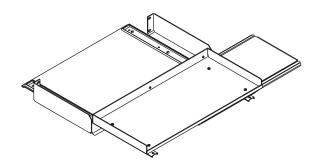

## 19" Full Size Sliding Keyboard & Mouse Tray

Holds full size keyboard and mouse. Slide is mounted under shelf to provide maximum tray width. Mounting hardware not included. Mouse pad tray is  $10^{\prime\prime} W \times 8^{\prime\prime} D$  (250 mm x 200 mm) and retracts out of the way when not in use. Fits up to  $19.25^{\prime\prime} W \times 9^{\prime\prime} D$  (489 mm x 230 mm) keyboards. Extends approximately  $9^{\prime\prime}$  (230 mm) for full access to keyboard. Made of strong, lightweight aluminum.