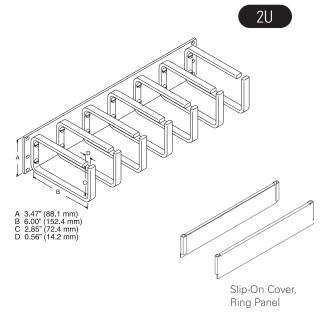

## **Large Horizontal Ring Panel**

Used to organize horizontal cable runs. Large 2.8"H (71 mm) by 6"W (150 mm) heavy duty aluminum rings with rounded edges protect cable sheaths and will not bind during installation. Rings are bolted onto panels, so they can be added or removed as needed. 19" and 23" wide rack panel options come pre-assembled with seven equally spaced rings.

- 2.8"H x 6"W (71 mm x 150 mm) heavy duty aluminum rings
- Rings can be added or removed as needed
- Installation hardware not included
- Shipping weight approximately 5 lb (2.3 kg)

## Slip-On Cover, Ring Panel

The Slip-On Cover is used on the Large Horizontal Ring Panel, P/N 11564-XXX. Sold individually