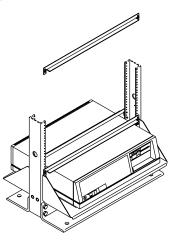

## **Equipment Tie-Down Bracket**

Protect and secure your valuable shelf mounted equipment with this Tie-Down Bracket.

- Ideal for strapping down desktop CPUs or other similarly shaped equipment from being bumped, moved or from seismic activity
- Padded "L" shaped bracket will not scratch equipment
- Sold individually