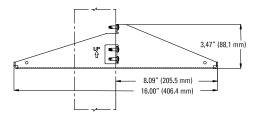

## 16"D (410 mm) Low Profile Shelf

Reduced height design saves on valuable rack space. Center mount design is ideal for single sided racks, mounts to either front or back of rack channel face. Mounting hardware not included. 19"W version holds equipment up to 17.25"W x 15.82"D (438.2 mm x 401.8 mm), 23"W version holds equipment up to 21.25"W x 15.82"D (539.8 mm x 401.8 mm). Made of strong, lightweight aluminum; supports up to 40 lb (18.1 kg).