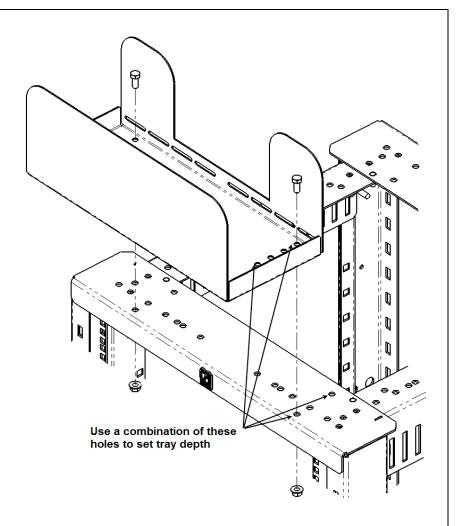

### Assembly Sequence

- 1. Remove the 4 screws that attach the radius brackets to the tray and remove brackets.
- 2. Position the tray by aligning one of the 4 holes in the tray with one of the 3 holes in the frame top angle; this will determine the depth (overhang) of the cable waterfall. Attach with two 8 mm x 20 mm hex bolts and 8 mm nuts.