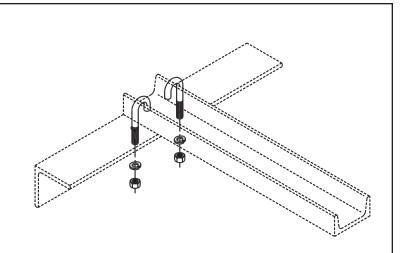

## J-BOLT KIT, AUXILIARY FRAMING CHANNEL/WALL ANGLE SUPPORT

Used to attach a 2" x 1" auxiliary framing channel to a wall angle support.

- Finish is gold over zinc plating
- Consists of 2 each:
  - 1/4-20 x 1 3/4" J-Bolts
  - 1/4-20 hex nuts
  - 1/4 split lock washers

| Part Number | Description | Shipping<br>Weight |
|-------------|-------------|--------------------|
| 11303-000   | J-Bolt Kit  | 1 lb               |