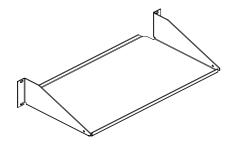

## **Small Peripheral Shelf**

Designed to hold small peripheral equipment in a central location. Each shelf typically holds two units and allows a convenient cable run down the inside of the rack channel. Mounting hardware not included. 19" rack mountable, holds equipment up to 17.35"W x 9.82"D (440.7 mm x 249.4 mm). Made of strong, lightweight aluminum; supports up to 50 lb (22.7 kg).