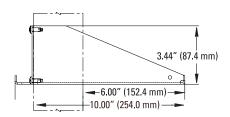

## **Small Peripheral Shelf**

Designed to hold small peripheral equipment in a central location. Each shelf typically holds two units and allows a convenient cable run down the inside of the rack channel. Mounting hardware not included. 19" rack mountable, holds equipment up to 17.35"W x 9.82"D (440.7 mm x 249.4 mm). Made of strong, lightweight aluminum; supports up to 50 lb (22.7 kg).